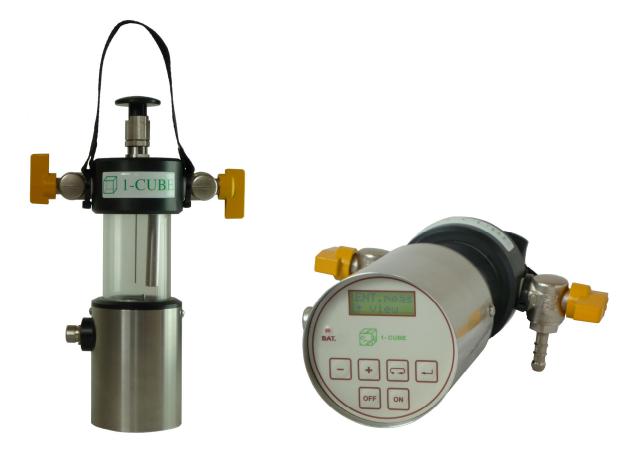

# **CO2 DIGITAL MEASURING INSTRUMENT - GMD, GMDK**

Our Digital  $CO_2$  Measuring Device is designed for the determination of  $CO_2$  content in beer, saturated beverages and sparkling wine in tanks, fermentation tanks, KEG casks and cylindro-conical fermenters (volume percentage or g/l).

## **Base Model:**

Consists of the measuring device, two hoses for withdrawals, and operating instructions.